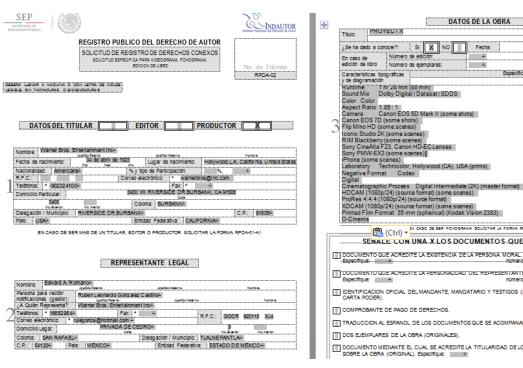

#### Acta

Title: ACTION OF PSYCHOLOGICAL INVESTIGATION

Subtitle: Psychological Research Records

ISSN (electronic edition): 2007-4719

Author: School of Psychology

Volume: 5

Number 3

Month: December

Year: 2015

Editorial: National Autonomous University of Mexico

Place of publication: Mexico D.F., School of Psychology

Description: Book printed on paper, Soft paste

Marketable: Reservation of exclusive use rights N ° 04-2011-040411025500-203, ISSN 2007-4719.

Size: 2.31 MB (2,429,364 bytes)

Distinctive features: Adobe Acrobat Document (.pdf) file, electronic version.

ISSN (edición electrónica) 2007-4719

UNIVERSIDAD NACIONAL AUTÓNOMA DE MÉXICO FACULTAD DE PSICOLOGÍA