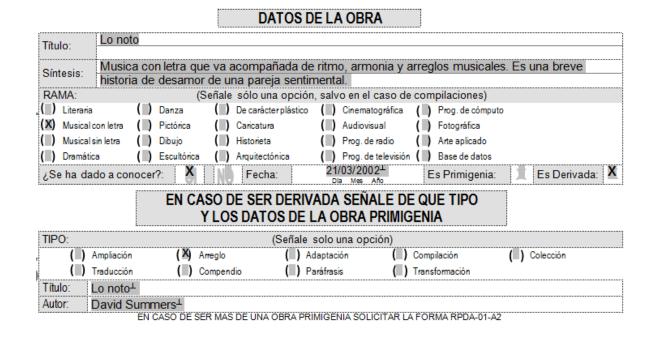

#### Musical with lyrics

In this case study, the song "Lo noto" from the group "Los Hombres G" is analyzed. The author of this song is David Summers, the publication of the song was in 2002 on the album called "Peligrosamente Juntos", so this song in advance was already known for what corresponds to be a derivative work and the purpose is to perform a musical arrangement to said song.